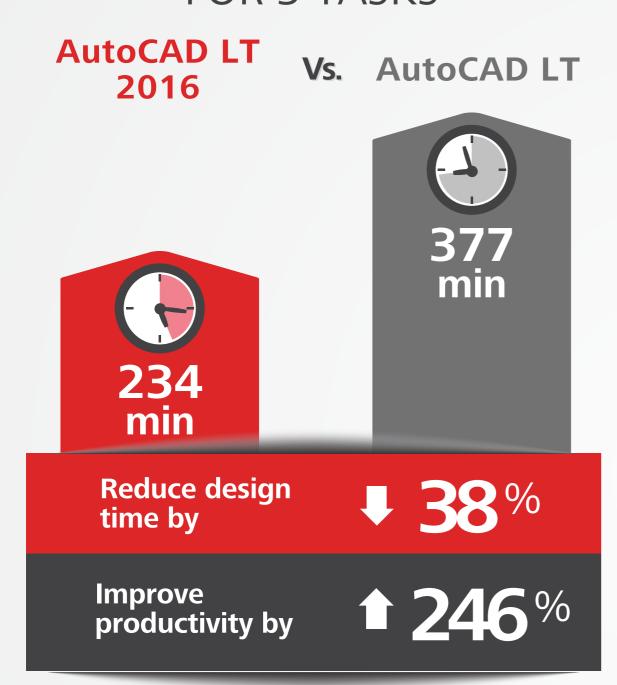

## **1** TRIM PRODUCTION TIME

Every minute you can take off production time is a minute you gain in productivity.

TOTAL DESIGN TIME FOR 3 TASKS\*