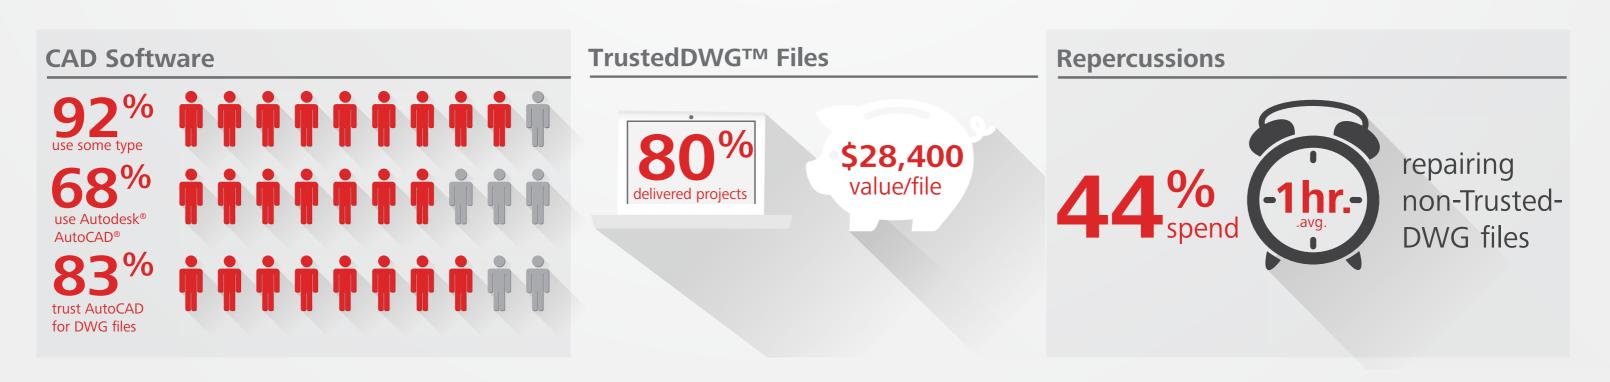

## 3 THE BUILDING BLOCKS OF RELIABILITY

Read the full studies here: AutoCAD Productivity Study | AutoCAD Leadership Study

Source: David S. Cohn Consulting

\*The performance results and statistical information reported in this paper were derived from tests commissioned by Autodesk and conducted over a controlled network, using AutoCAD 2011, AutoCAD 2016, and a Dell Precision™ M3800 mobile workstation running Windows® 7 performed selected tasks designed to simulate day-to-day production tasks. As with all performance tests, results may vary based on machine, operating system, filters, and even source material. While every effort has been made to make the tests as fair and objective as possible, your results may differ. Product information and specifications are subject to change without notice. Autodesk provides this information "as is," without warranty of any kind, either express or implied.