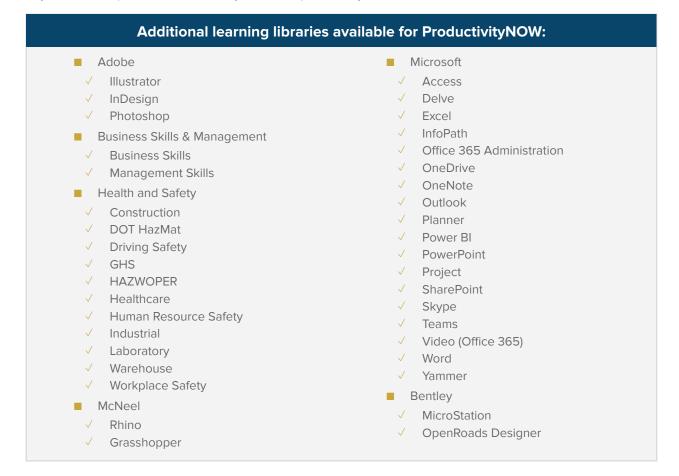

## IMAGINiT eLearning Add-On Content

IMAGINIT's ProductivityNOW comes pre-loaded with thousands of Autodesk eLearning assets including eLearning courses, how-to videos, cheat sheets and workflows. Did you know that IMAGINIT offers additional eLearning content that can be added to your ProductivityNOW subscription to further boost your teams' productivity?